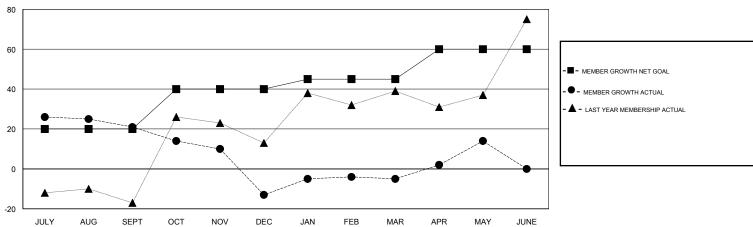

### GOALS AND ACTUAL MEMBERS CUMULATIVE

| DROPPED CLUBS: 0  DROPPED MEMBERS |     | 38 CLUBS OF 48 ADDED 1 OR MORE NEW MEMBERS | GENDER DISTRIBUTION  MALE 539 (55.17%)  FEMALE 438 (44.83%)  Women Percentage Fiscal Year Goal: 42% |     |  |
|-----------------------------------|-----|--------------------------------------------|-----------------------------------------------------------------------------------------------------|-----|--|
| DECEASED                          | 6   | CLICK HERE FOR CUMULATIVE                  | TOTAL FAMILY UNIT MEMBERS                                                                           |     |  |
| CLUB CANCELLED                    | 0   | MEMBERSHIP DATA                            |                                                                                                     | 400 |  |
| OTHER                             | 138 |                                            | FAMILY MEMBERS PAYING HALF DUES                                                                     | 126 |  |
| TOTAL                             | 144 |                                            |                                                                                                     |     |  |