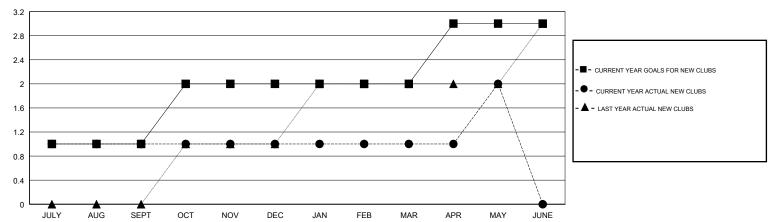

| 1         | 0             | JULY/AUG/SEPT                  | 20                        | 56                      | 32                                           |
| OCT/NOV/DEC   | 1             | 0         | 0             | OCT/NOV/DEC                    | 20                        | 11                      | 44                                           |
| JAN/FEB/MAR   | 0             | 0         | 0             | JAN/FEB/MAR                    | 5                         | 41                      | 29                                           |
| APR/MAY/JUNE  | 1             | 1         | 0             | APR/MAY/JUNE                   | 15                        | 59                      | 39                                           |

#### GOALS AND ACTUAL NEW CLUBS CUMULATIVE



### GOALS AND ACTUAL MEMBERS CUMULATIVE



| DROPPED CLUBS: 0  DROPPED MEMBERS |     | 38 CLUBS OF 48 ADDED 1 OR MORE NEW MEMBERS | GENDER DISTRIBUTION  MALE 539 (55.17%)  FEMALE 438 (44.83%)  Women Percentage Fiscal Year Goal: 42% |     |  |
|-----------------------------------|-----|--------------------------------------------|-----------------------------------------------------------------------------------------------------|-----|--|
| DECEASED                          | 6   | CLICK HERE FOR CUMULATIVE                  | TOTAL FAMILY UNIT MEMBERS                                                                           |     |  |
| CLUB CANCELLED                    | 0   | MEMBERSHIP DATA                            |